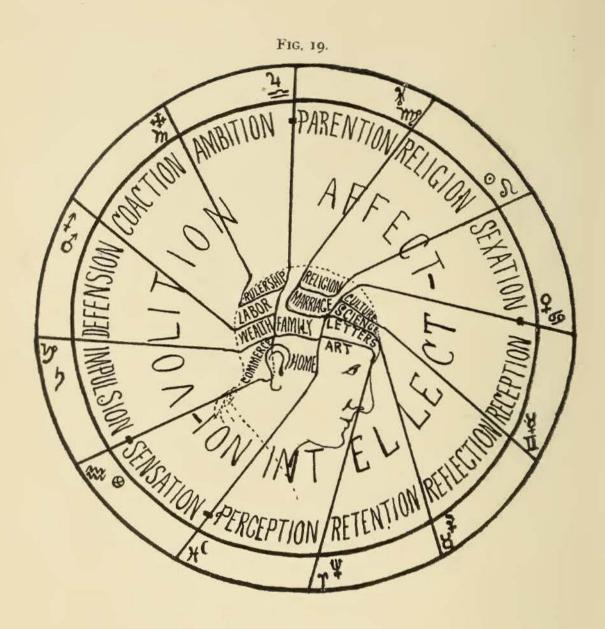

HELIOCENTRIC ASTROLOGY OR ESSEN-TIALS OF ASTRONOMY AND SOLAR MENTALITY, WITH TABLES OF EPHEM-ERIS TO 1913 & BY YARMO VEDRA

> WITH SIXTY-FOUR ILLUSTRATIONS, THIR-TY-FIVE OF WHICH ARE ORIGINAL DRAW-INGS, BY HOLMES W. MERTON, AUTHOR OF "DESCRIPTIVE MENTALITY" & & &