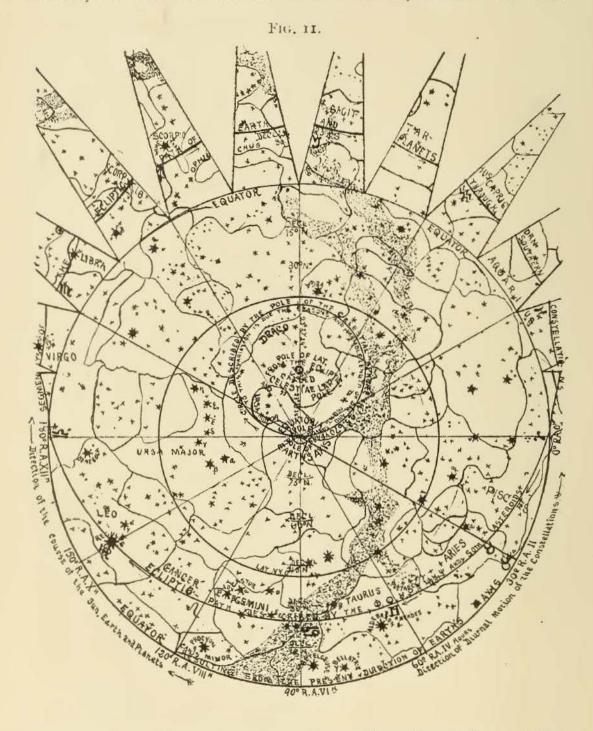

s. Instead of the north pole pointing to Omega or Psi, constellation Draco, it inclines  $23^{\circ} 27' 24''$  toward the constellations Taurus, Orion, and Gemini, that is directly toward the first point of the sign Cancer ; hence it falls near the Star Polaris, in Ursa Minor. Thus it happens that the plane of the ecliptic is not the plane of the equator, and the celestial equator crosses the plane of the ecliptic midway between the points of greatest declination north and south, namely, the first point of Aries and the first point of Libra, when the Sun seems to have no decli-

nation. Half the equator will be below the plane of the ecliptic, the other half above. If the north pole inclines  $23^{\circ} 27' 24''$  toward Cancer, that is toward the Sun when in Cancer, the Sun will shine



more on the northern than upon the southern hemisphere at that time. The stars, planets, Sun, and our Moon will all decline northward in day time and southward at night time in one season, and

the reverse at the opposite season. The inclination of the poles causes the inclination of the Equator to the ecliptic, and the changes of north and south latitude of the planets in the ecliptic.

The direct rays of the Sun's light, heat and other forces varies



during the year an angle of  $46^{\circ}$  54' 48'' of the Earth's surface, one half of the angle north, the other south of the equator, producing the alternation of the seasons, and the varying length of day and night.

To make this clearer, in Fig. 12 we have drawn a circle repre-

FIG. 13.



senting the latitude of the Earth and the