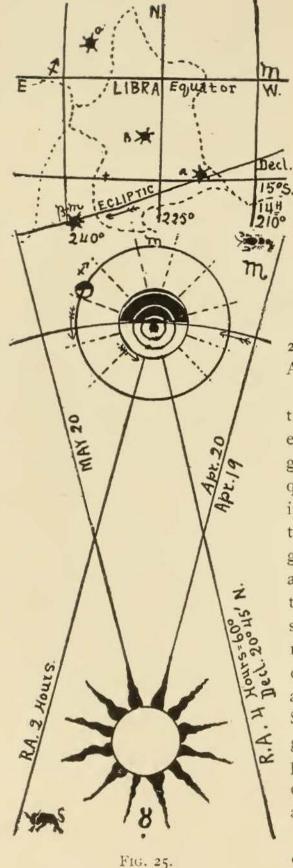

and of filial love. It arouses an ambition to be patriotic—even grandiloquently so.

There is often in this mentality a delightful sense of fraternity, a desire to make life a blessing to all sensuous things, to add to the pleasure of all existence.

Sometimes this nature is inclined toward intemperance in food and drink.

Pisces is the home of the  $\mathfrak{I}$ , and in the Aries nature it places the region of the two influences too close together. But even here

the  $\supset$  gives Aries a vivid imagination and added artistic skill, capable of mastering almost any mechanical art. This nativity has usually great sensitiveness, is often quarrelsome, and generally unsuccessful in financial matters and in getting the results of their capabilities, or a due remuneration for their skill.



(58)



⊗. ⊙ in ⊗, ⊕ in 𝔥; April
20th to May 20th. Science;
Azure; Intertwining.

This nature is full of inspiration, of keen foresight, and, if endowed with 24 in Leo, with great spirituality. But these qualities are often lost sight of in the deep trend of such a nature toward science and investigation. O in Taurus nativities are noted for their exactness and their persistence in a mental struggle. But this nature often needs assistance. It is seldom capable of great financial plans, and, as it responds most easily to Scorpio, is almost always more generous with its mental and physical labors than it is able in demanding remuneration for its accomplishments.

A great range of natural sciences are within the sphere of

this nature's activity, the choice depending much upon the endowment